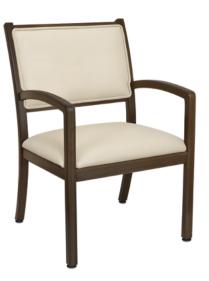

## Dining

KWalu. Furnishing the Future

Kwalu's Trava is pure and simple seating. A chair without all of the fuss featuring clean lines, a spacious, comfortable seat and angled contemporary arms set against a full upholstered show frame back to provide aesthetic appeal and facilitate ingress and egress.

Model: TRADO 23.75W 24D 36H 20SW 19SD 19SH 26AH

Durable Finish Kwalu's solid surface (1/6" thick) proprietary finish doesn't have any of the drawbacks of wood. The frames are moisture impervious, graffiti-resistant, easy to clean and maintenance-free.