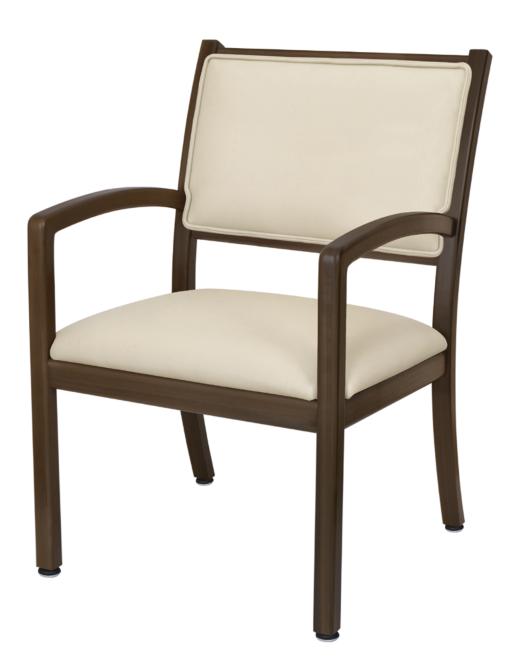

## Dining

KWalu. Furnishing the Future

Kwalu's Trava is pure and simple seating. A chair without all of the fuss featuring clean lines, a spacious, comfortable seat and angled contemporary arms set against a full upholstered show frame back to provide aesthetic appeal and facilitate ingress and egress.

Model: TRADO 23.75W 24D 36H 20SW 19SD 19SH 26AH

Durable Finish Kwalu's solid surface (1/6" thick) proprietary finish doesn't have any of the drawbacks of wood. The frames are moisture impervious, graffiti-resistant, easy to clean and maintenance-free.