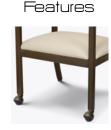

## Dining

KWalu. Furnishing the Future

Kwalu's Trava is pure and simple seating. A chair without all of the fuss featuring clean lines, a spacious, comfortable seat and angled contemporary arms set against a full upholstered show frame back to provide aesthetic appeal and facilitate ingress and egress.

Model: TRADO 23.75W 24D 36H 20SW 19SD 19SH 26AH

Durable Finish Kwalu's solid surface (1/6" thick) proprietary finish doesn't have any of the drawbacks of wood. The frames are moisture impervious, graffiti-resistant, easy to clean and maintenance-free.

Steel Reinforced Our patented steelreinforced joint system uses over 20 pieces of steel in most Kwalu chairs. Stop ongoing and costly furniture replacement.

Optional Casters Optional casters available on front legs only.